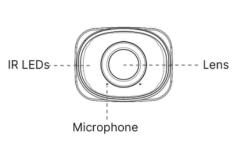

#### **Features:**

- . NDAA Compliance (The fully NDAA-compliant products are well suited for government, defense and a range of projects subject to the NDAA.
- . 120dB Super WDR (Excellent performance even when the ratio of the luminosity of brightest and darkest is up to 120dB.)
- . Advanced Functions (Boasting to support various advanced functions such as HLC.ROI.)
- . 256G(Supporting ultra-large external microSD/SDHC/SDXC card storage up to 256G.)
- . Adjustable 3-Axis Bracket (Providing a robust mounting platform for angle adjustments on a 3-axis plane.)
- . Built-in Microphone (Supporting audio function to hear what is happening in front of the camera.)
- . Smart Stream (Bandwidth, storage and bit rate are saved with Smart Stream On, eg, H.265\* saves 70%~80% bandwidth that of H.264.)