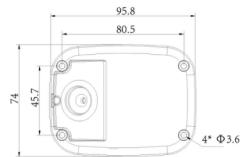

## **Structure Diagrams:**

Units: mm

| Model                             |                            | AC-IPC-7511PR-IR(F)                                                                                                                                                | AC-IPC-7811PR-IR(F)           |  |
|-----------------------------------|----------------------------|--------------------------------------------------------------------------------------------------------------------------------------------------------------------|-------------------------------|--|
| Video Compression  Video Bit Rate |                            | H.265+/H.265(HEVC)/H.264+/H.264/MJPEG                                                                                                                              |                               |  |
|                                   |                            | 16Kbps~16Mbps(CBR/VBR Adjustable)                                                                                                                                  |                               |  |
|                                   | Privacy Masking            | Up to 24 areas                                                                                                                                                     |                               |  |
| ROI                               |                            | Up to 8 areas                                                                                                                                                      |                               |  |
|                                   | Image Setting              | Brightness/Contrast/Saturation/Sharpness                                                                                                                           |                               |  |
| Interface                         | Ethernet                   | 1*RJ45 10M/100M Ethernet Port                                                                                                                                      |                               |  |
| Interface                         | Audio Interface            | Built-in Microphone                                                                                                                                                |                               |  |
|                                   | Network Storage            | NAS (Support NFS, SMB/CIFS), ANR                                                                                                                                   |                               |  |
| Network                           | Protocol                   | IPv4/IPv6, ARP, TCP, UDP, RTCP, RTP, RTSP, RTMP, HTTP, HTTPS, DNS, DDNS, DHCP, FTP, NTP, SMTP, SNMP, UPnP, Bonjour, SIP, PPPoE, VLAN, 802.1x, QoS, IGMP, ICMP, SSL |                               |  |
|                                   | Audio Compression          | G.711/AAC/G.722/G.726                                                                                                                                              |                               |  |
| Accelto                           | Audio Sampling Rate        | 8/16/32/44.1/48KHz                                                                                                                                                 |                               |  |
| Audio                             | Audio Bit Rate             | 16~256kbps                                                                                                                                                         |                               |  |
|                                   | Two-way Audio              | N/A                                                                                                                                                                |                               |  |
| Intelligent                       | Video Analysis             | Region Entrance, Region Exiting, Advanced Motion Detection, Tamper Detection,<br>Line Crossing, Loitering, Object Left, Object Removed                             |                               |  |
| Analytics                         | People Counting&<br>Report | Count the number of people entering or exiting, up to 4 detection areas for regional people counting                                                               |                               |  |
|                                   | Storage                    | Support microSD/SDHC/SDXC Card Local Storage, up to 256G                                                                                                           |                               |  |
|                                   | Advanced Function          | Heat Map, BLC, HLC, 2D DNR, 3D DNR, AWB, IP Address Filtering, AGC, Anti-flicker, Corridor Mode, Deblur, Watermark                                                 |                               |  |
| System                            | SIP/VoIP Support           | Yes, Voice & Video-over-IP                                                                                                                                         |                               |  |
|                                   | Event Trigger              | Motion Detection, Network Disconnection, Audio Alarm, etc.                                                                                                         |                               |  |
|                                   | Event Action               | FTP Upload, SMTP Upload, SD Card Record, SIP Phone, HTTP Notification, etc.                                                                                        |                               |  |
|                                   | System Compatibility       | ONVIF Profile G & Q & S & T, API                                                                                                                                   |                               |  |
|                                   | Working Temperature        | -40°C~60°C                                                                                                                                                         |                               |  |
|                                   | Working Humidity           | 0~90%(Non-condensing)                                                                                                                                              |                               |  |
|                                   | Power Supply               | PoE (802.3af) / DC 12V±10%                                                                                                                                         |                               |  |
| General                           | Power Consumption          | 5W MAX<br>8W MAX (With IR on)                                                                                                                                      | 6W MAX<br>9W MAX (With IR on) |  |
|                                   | Weather Proof              | Up to IP67-rated for Weather-resistant Performance                                                                                                                 |                               |  |
|                                   | Housing                    | Vandal-proof IK10-rated Metal Housing                                                                                                                              |                               |  |
|                                   | Weight                     | 630g                                                                                                                                                               |                               |  |
|                                   | Dimensions                 | 95.8mmX74mmX158.5mm                                                                                                                                                |                               |  |