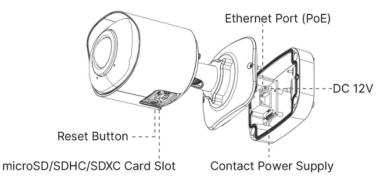

#### **Features:**

- . NDAA Compliance (The fully NDAA-compliant products are well suited for government, defense and a range of projects subject to the NDAA.
- . 120dB Super WDR (Excellent performance even when the ratio of the luminosity of brightest and darkest is up to 120dB.)
- . Advanced Functions (Boasting to support various advanced functions such as HLC.ROI.)
- . 256G(Supporting ultra-large external microSD/SDHC/SDXC card storage up to 256G.)
- . Adjustable 3-Axis Bracket (Providing a robust mounting platform for angle adjustments on a 3-axis plane.)
- . Built-in Microphone (Supporting audio function to hear what is happening in front of the camera.)
- . Smart Stream (Bandwidth, storage and bit rate are saved with Smart Stream On, eg, H.265\* saves 70%~80% bandwidth that of H.264.)

| Model                             |                            | AC-IPC-7511PR-IR(F)                                                                                                                                                | AC-IPC-7811PR-IR(F)           |  |
|-----------------------------------|----------------------------|--------------------------------------------------------------------------------------------------------------------------------------------------------------------|-------------------------------|--|
| Video Compression  Video Bit Rate |                            | H.265+/H.265(HEVC)/H.264+/H.264/MJPEG                                                                                                                              |                               |  |
|                                   |                            | 16Kbps~16Mbps(CBR/VBR Adjustable)                                                                                                                                  |                               |  |
|                                   | Privacy Masking            | Up to 24 areas                                                                                                                                                     |                               |  |
| ROI                               |                            | Up to 8 areas                                                                                                                                                      |                               |  |
|                                   | Image Setting              | Brightness/Contrast/Saturation/Sharpness                                                                                                                           |                               |  |
| Interface                         | Ethernet                   | 1*RJ45 10M/100M Ethernet Port                                                                                                                                      |                               |  |
| Interface                         | Audio Interface            | Built-in Microphone                                                                                                                                                |                               |  |
|                                   | Network Storage            | NAS (Support NFS, SMB/CIFS), ANR                                                                                                                                   |                               |  |
| Network                           | Protocol                   | IPv4/IPv6, ARP, TCP, UDP, RTCP, RTP, RTSP, RTMP, HTTP, HTTPS, DNS, DDNS, DHCP, FTP, NTP, SMTP, SNMP, UPnP, Bonjour, SIP, PPPoE, VLAN, 802.1x, QoS, IGMP, ICMP, SSL |                               |  |
|                                   | Audio Compression          | G.711/AAC/G.722/G.726                                                                                                                                              |                               |  |
| Accelto                           | Audio Sampling Rate        | 8/16/32/44.1/48KHz                                                                                                                                                 |                               |  |
| Audio                             | Audio Bit Rate             | 16~256kbps                                                                                                                                                         |                               |  |
|                                   | Two-way Audio              | N/A                                                                                                                                                                |                               |  |
| Intelligent                       | Video Analysis             | Region Entrance, Region Exiting, Advanced Motion Detection, Tamper Detection,<br>Line Crossing, Loitering, Object Left, Object Removed                             |                               |  |
| Analytics                         | People Counting&<br>Report | Count the number of people entering or exiting, up to 4 detection areas for regional people counting                                                               |                               |  |
|                                   | Storage                    | Support microSD/SDHC/SDXC Card Local Storage, up to 256G                                                                                                           |                               |  |
|                                   | Advanced Function          | Heat Map, BLC, HLC, 2D DNR, 3D DNR, AWB, IP Address Filtering, AGC, Anti-flicker, Corridor Mode, Deblur, Watermark                                                 |                               |  |
| System                            | SIP/VoIP Support           | Yes, Voice & Video-over-IP                                                                                                                                         |                               |  |
|                                   | Event Trigger              | Motion Detection, Network Disconnection, Audio Alarm, etc.                                                                                                         |                               |  |
|                                   | Event Action               | FTP Upload, SMTP Upload, SD Card Record, SIP Phone, HTTP Notification, etc.                                                                                        |                               |  |
|                                   | System Compatibility       | ONVIF Profile G & Q & S & T, API                                                                                                                                   |                               |  |
|                                   | Working Temperature        | -40°C~60°C                                                                                                                                                         |                               |  |
|                                   | Working Humidity           | 0~90%(Non-condensing)                                                                                                                                              |                               |  |
|                                   | Power Supply               | PoE (802.3af) / DC 12V±10%                                                                                                                                         |                               |  |
| General                           | Power Consumption          | 5W MAX<br>8W MAX (With IR on)                                                                                                                                      | 6W MAX<br>9W MAX (With IR on) |  |
|                                   | Weather Proof              | Up to IP67-rated for Weather-resistant Performance                                                                                                                 |                               |  |
|                                   | Housing                    | Vandal-proof IK10-rated Metal Housing                                                                                                                              |                               |  |
|                                   | Weight                     | 630g                                                                                                                                                               |                               |  |
|                                   | Dimensions                 | 95.8mmX74mmX158.5mm                                                                                                                                                |                               |  |