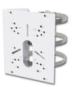

## **Accessories Support:**

A01 Pole Mount

Weight: 720g

Dimensions: 170\*51.5\*152.6mm

A03 External Corner Bracket

Weight: 900g

Dimensions: 170\*152.5\*76.3mm