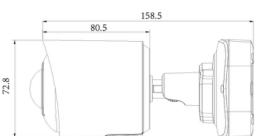

## **Structure Diagrams:**

Units: mm

| Model                             |                            | AC-IPC-7511PR-IR(F)                                                                                                                                                | AC-IPC-7811PR-IR(F)           |  |
|-----------------------------------|----------------------------|--------------------------------------------------------------------------------------------------------------------------------------------------------------------|-------------------------------|--|
| Video Compression  Video Bit Rate |                            | H.265+/H.265(HEVC)/H.264+/H.264/MJPEG                                                                                                                              |                               |  |
|                                   |                            | 16Kbps~16Mbps(CBR/VBR Adjustable)                                                                                                                                  |                               |  |
|                                   | Privacy Masking            | Up to 24 areas                                                                                                                                                     |                               |  |
| ROI                               |                            | Up to 8 areas                                                                                                                                                      |                               |  |
|                                   | Image Setting              | Brightness/Contrast/Saturation/Sharpness                                                                                                                           |                               |  |
| Interface                         | Ethernet                   | 1*RJ45 10M/100M Ethernet Port                                                                                                                                      |                               |  |
| Interface                         | Audio Interface            | Built-in Microphone                                                                                                                                                |                               |  |
|                                   | Network Storage            | NAS (Support NFS, SMB/CIFS), ANR                                                                                                                                   |                               |  |
| Network                           | Protocol                   | IPv4/IPv6, ARP, TCP, UDP, RTCP, RTP, RTSP, RTMP, HTTP, HTTPS, DNS, DDNS, DHCP, FTP, NTP, SMTP, SNMP, UPnP, Bonjour, SIP, PPPoE, VLAN, 802.1x, QoS, IGMP, ICMP, SSL |                               |  |
|                                   | Audio Compression          | G.711/AAC/G.722/G.726                                                                                                                                              |                               |  |
| Accelto                           | Audio Sampling Rate        | 8/16/32/44.1/48KHz                                                                                                                                                 |                               |  |
| Audio                             | Audio Bit Rate             | 16~256kbps                                                                                                                                                         |                               |  |
|                                   | Two-way Audio              | N/A                                                                                                                                                                |                               |  |
| Intelligent                       | Video Analysis             | Region Entrance, Region Exiting, Advanced Motion Detection, Tamper Detection,<br>Line Crossing, Loitering, Object Left, Object Removed                             |                               |  |
| Analytics                         | People Counting&<br>Report | Count the number of people entering or exiting, up to 4 detection areas for regional people counting                                                               |                               |  |
|                                   | Storage                    | Support microSD/SDHC/SDXC Card Local Storage, up to 256G                                                                                                           |                               |  |
|                                   | Advanced Function          | Heat Map, BLC, HLC, 2D DNR, 3D DNR, AWB, IP Address Filtering, AGC, Anti-flicker, Corridor Mode, Deblur, Watermark                                                 |                               |  |
| System                            | SIP/VoIP Support           | Yes, Voice & Video-over-IP                                                                                                                                         |                               |  |
|                                   | Event Trigger              | Motion Detection, Network Disconnection, Audio Alarm, etc.                                                                                                         |                               |  |
|                                   | Event Action               | FTP Upload, SMTP Upload, SD Card Record, SIP Phone, HTTP Notification, etc.                                                                                        |                               |  |
|                                   | System Compatibility       | ONVIF Profile G & Q & S & T, API                                                                                                                                   |                               |  |
|                                   | Working Temperature        | -40°C~60°C                                                                                                                                                         |                               |  |
|                                   | Working Humidity           | 0~90%(Non-condensing)                                                                                                                                              |                               |  |
|                                   | Power Supply               | PoE (802.3af) / DC 12V±10%                                                                                                                                         |                               |  |
| General                           | Power Consumption          | 5W MAX<br>8W MAX (With IR on)                                                                                                                                      | 6W MAX<br>9W MAX (With IR on) |  |
|                                   | Weather Proof              | Up to IP67-rated for Weather-resistant Performance                                                                                                                 |                               |  |
|                                   | Housing                    | Vandal-proof IK10-rated Metal Housing                                                                                                                              |                               |  |
|                                   | Weight                     | 630g                                                                                                                                                               |                               |  |
|                                   | Dimensions                 | 95.8mmX74mmX158.5mm                                                                                                                                                |                               |  |