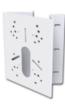

## **Accessories Support:**

A01 Pole Mount

Weight: 720g

Dimensions: 170\*51.5\*152.6mm

A03 External Corner Bracket

Weight: 900g

Dimensions: 170\*152.5\*76.3mm