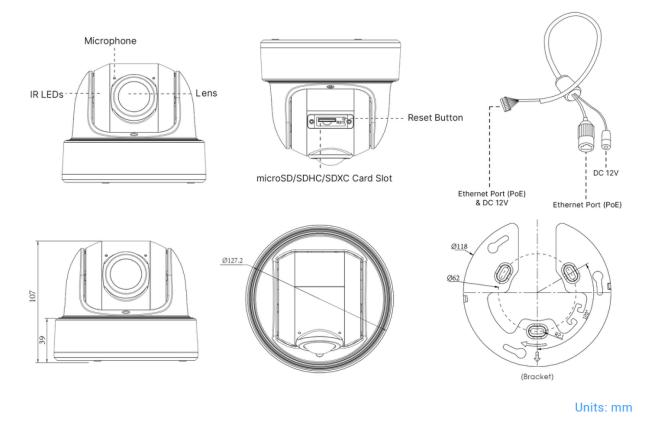

|  |
|                | Housing                    | Vandal-proof IK10-rated Metal Housing                                                                                                                              |                               |  |
|                | Weight                     | 853g                                                                                                                                                               |                               |  |
|                | Dimensions                 | Φ127mmX107mm                                                                                                                                                       |                               |  |

一 一 一 一 一 一 一 一 一 一

## Structure Diagrams:



## Accessories Support:

A01 Pole Mount

Weight: 720g Dimensions: 170\*51.5\*152.6mm



A03 External Corner Bracket

Weight: 900g Dimensions: 170\*152.5\*76.3mm



A71 Wall Mount

Weight: 530g Dimensions: 162\*124\*78 mm



1

h

1

ĥ

1



#### AgileCore Technologies Limited

Address: Unit 5,12/F., Shiu Fat Industrial Building, 139-141 Wai Yip Street, Kowloon, Hong Kong 🔇 852-3126-1721 🛛 🛛 sales@agilecore.hk