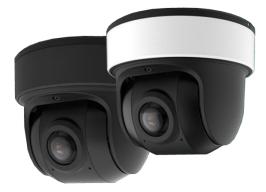

# AC-IPC-5x11PR-IR(F) Al 180° Panoramic Mini Dome Network Camera

#### Features:

- . NDAA Compliance (The fully NDAA-compliant products are well suited for government, defense and a range of projects subject to the NDAA.
- . 120dB Super WDR (Excellent performance even when the ratio of the luminosity of brightest and darkest is up to 120dB.)
- . Advanced Functions (Boasting to support various advanced functions such as HLC.ROI.)
- . 256G(Supporting ultra-large external microSD/SDHC/SDXC card storage up to 256G.)
- . Integrated Junction Box (Ensuring the hassle-free installation and rellable operation with neat cable management.)
- . Built-in Microphone (Supporting audio function to hear what is happening in front of the camera.)
- . Smart Stream (Bandwidth, storage and bit rate are saved with Smart Stream On, eg, H.265\* saves 70%~80% bandwidth that of H.264.)