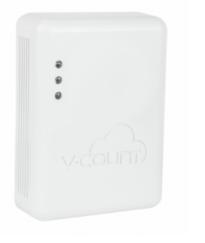

## Wi-Fi Tracker

**Customer Tracking**: By placing multiple Wi-Fi trackers across your store, record your customer movements once they enter and obtain a detailed analysis of which areas they are spending time in

| Device Dimensions             | (Rectangular Cover): 137 x 100 x38 mm                                                                                               |
|-------------------------------|-------------------------------------------------------------------------------------------------------------------------------------|
| Packing Dimensions<br>(WxDxH) | 250 x 167 x 82 mm                                                                                                                   |
| Device Weight                 | 218g                                                                                                                                |
| Package Weight                | 1184g                                                                                                                               |
| Lens Options                  | 70m Diameter(Theoretically)                                                                                                         |
| Data Transfer                 | PoE: IEEE802.3af (48 V DC) / Wi-Fi/ 3G*                                                                                             |
| Adaptor                       | 5V                                                                                                                                  |
| Power Consumption             | 1.9W                                                                                                                                |
| Monthly Data Usage(Avg**)     | 800MB                                                                                                                               |
| Interface                     | HTTP / HTTPS                                                                                                                        |
| Operating System              | Linux based Vcount OS                                                                                                               |
| Time                          | NTP, Adjustable Timezone, Automatic Daylight Saving<br>Adjustments                                                                  |
| Ethernet Connection           | Yes                                                                                                                                 |
| Data Storage                  | 20 Years offline storage with auto synchronization                                                                                  |
| Minimum Lux                   | -                                                                                                                                   |
| User Levels                   | 3 Levels: Admin, Standard, Guest User                                                                                               |
| Cabling                       | Cat5 - Cat6                                                                                                                         |
| Environmental Specs           | Operating Env: Temperature: 10o C to 35o C, Humidity: 10% to 90%<br>Storage Env: Temperature: -40o C to 70o C, Humidity: 10% to 95% |
| Max Ethernet Cable Length     | 90m                                                                                                                                 |